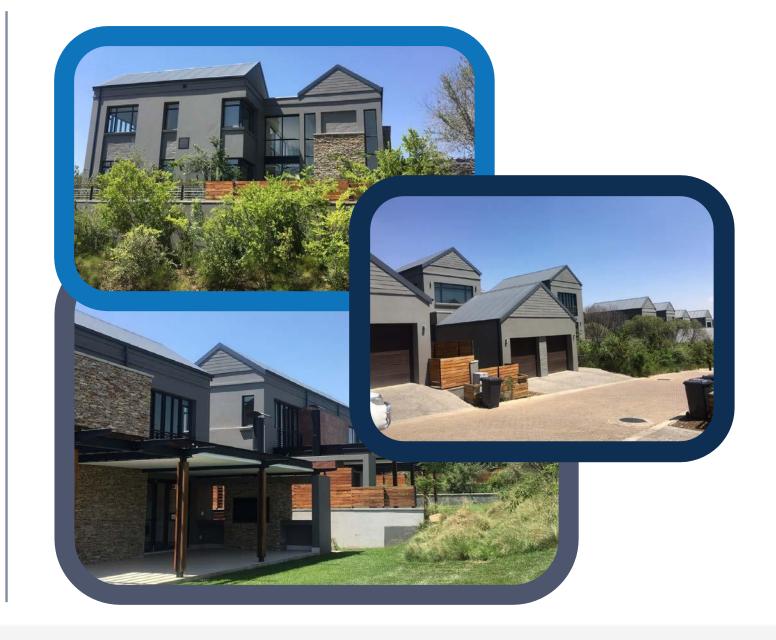

pumps
- Storm water management
- Sectional steel tanks
- Fire reticulation system





## **EASTSIDE APARTMENTS**

High-Rise Development Johannesburg CBD

- 111 Apartments
- Plumbing & drainage installation
- Fire reticulation system
- External plumbing civils





#### ONE HYDE PARK SUITES

#### High-Rise Development

- 88 Units
- Gerberit plumbing & drainage installation
- Fire reticulation system
- External plumbing civils





## KARAN BEEF

#### Offices & Workshops

- Storm water management
- External plumbing civils
- Fire reticulation system





## ORIGIN AT STEYN CITY

Residential Development

- Plumbing & drainage installation
- External plumbing civils





## **ORIGIN AT STEYN CITY**

#### Residential Development

- Plumbing & drainage installation
- External plumbing civils





#### Residential Home





#### Residential Home





#### Residential Home





#### Residential Home





#### Residential Home





## WATER STORAGE

- Polyethylene tank installation
- Sectional steel
- Booster pumps





## **THANK YOU**