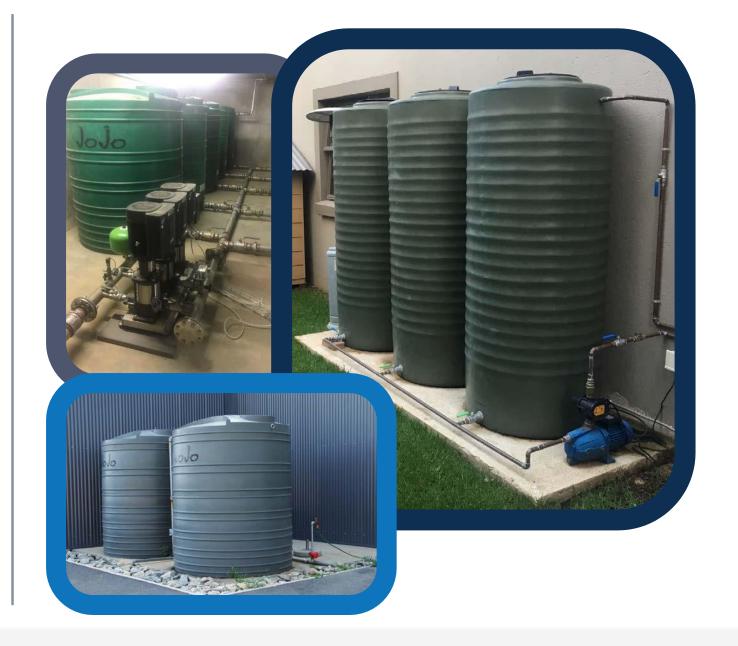

## WATER STORAGE

- Polyethylene tank installation
- Sectional steel
- Booster pumps