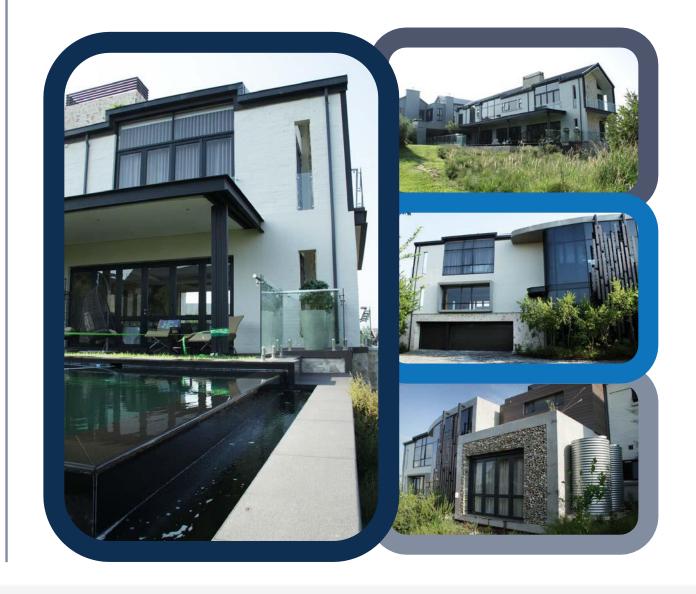

ment
- Sectional steel tanks
- Fire reticulation system





## **EASTSIDE APARTMENTS**

High-Rise Development Johannesburg CBD

- 111 Apartments
- Plumbing & drainage installation
- Fire reticulation system
- External plumbing civils





#### ONE HYDE PARK SUITES

#### High-Rise Development

- 88 Units
- Gerberit plumbing & drainage installation
- Fire reticulation system
- External plumbing civils





## KARAN BEEF

#### Offices & Workshops

- Storm water management
- External plumbing civils
- Fire reticulation system





## ORIGIN AT STEYN CITY

Residential Development

- Plumbing & drainage installation
- External plumbing civils





## **ORIGIN AT STEYN CITY**

#### Residential Development

- Plumbing & drainage installation
- External plumbing civils





#### Residential Home





#### Residential Home





#### Residential Home





#### Residential Home





#### Residential Home





## WATER STORAGE

- Polyethylene tank installation
- Sectional steel
- Booster pumps





## **THANK YOU**