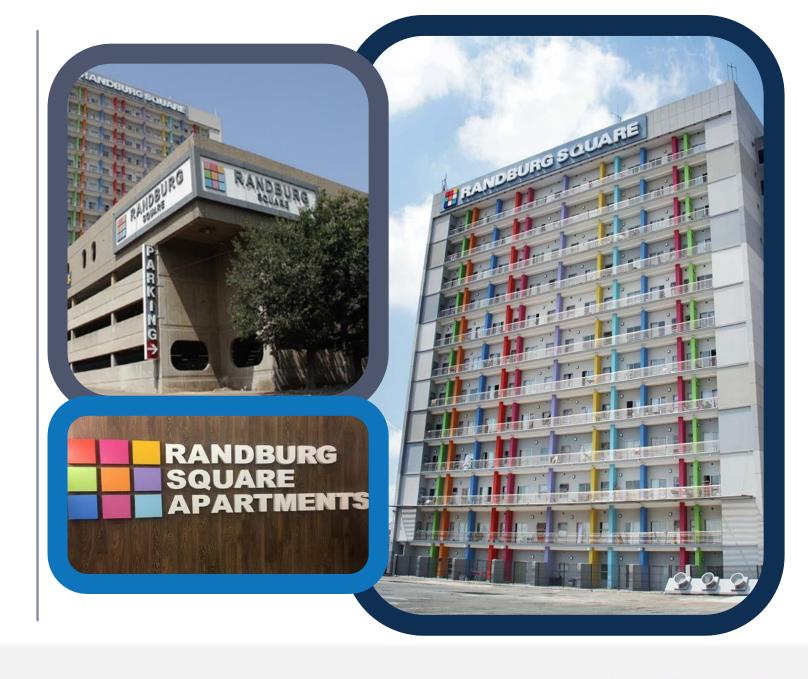

## RANDBURG SQUARE

#### High-Rise Development

- Complete design & supply
- Plumbing & drainage installation
- 180 Units
- Heat pumps with hot water ring mains
- Booster pumps
- Storm water management
- Sectional steel tanks
- Fire reticulation system